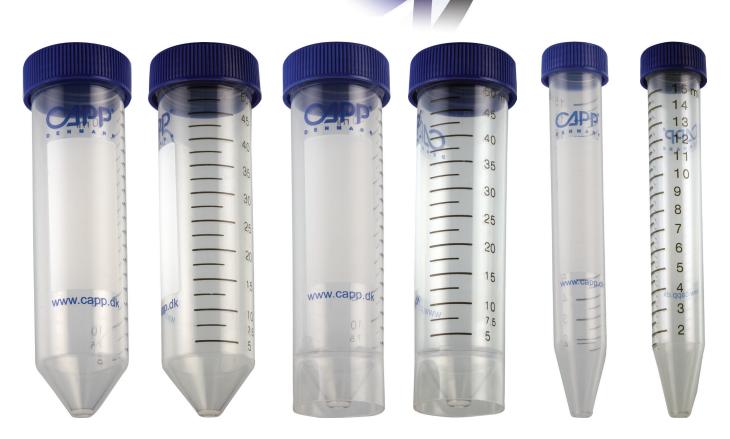

## **BluCapp**

CENTRIFUGE TUBES

Designed to cover the everyday need for sample storage and centrifugation in the lab, the **BluCapp Centrifuge tubes** feature easy-to-read graduations as well as a large writing area (20x50mm).

## Features:

- The leak-proof caps have large ridges to provide the optimal grip when wearing gloves
- Combined with the 3/4th turn closure, it significantly increases speed and allows one-handed operation
- Made from polypropylene, the BluCapp Centrifuge tubes are autoclavable and tested to endure up to 16000 RCF

## **Ordering Information**

Centrifuge Tubes: BluCapp 15mL and 50mL tubes

| Cat. No. | Description                                         |
|----------|-----------------------------------------------------|
| 5100015C | BluCapp 15mL, pre-sterile, 20x25 pcs.               |
| 5100050C | BluCapp 50mL, pre-sterile, 20x25 pcs.               |
| 5100060C | BluCapp 50mL, pre-sterile, self-standing, 20x25pcs. |